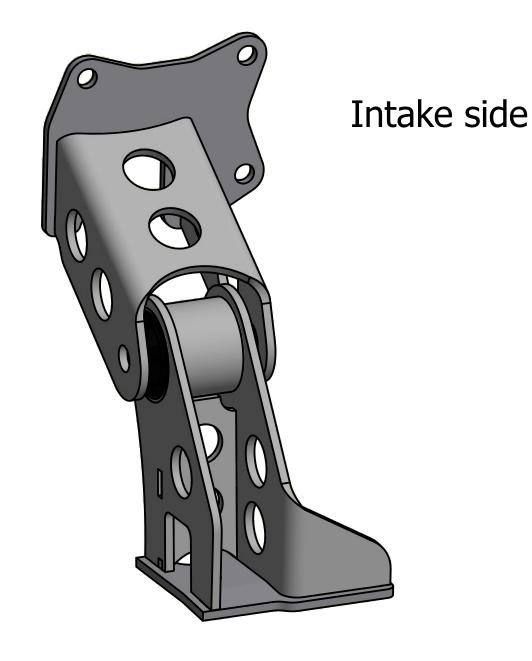

## AS-001013-01 Engine mounts BMW E46 - 1JZ / 2JZ

These mounts have a bolt section that will fit 1JZ / 2JZ GE and GTE. The mounts are made to fit with rear-mounted oil pan.

The front corners of the oil pan may be needed to massaged slightly with a hammer to create some space to the front member.