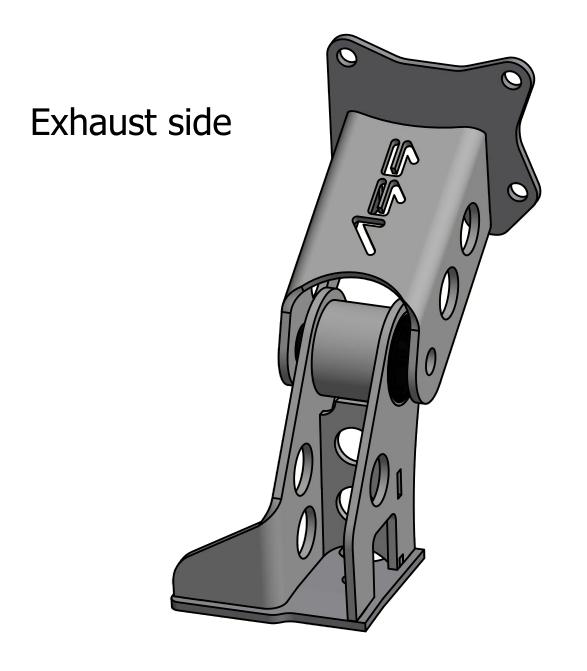

## AS-001013-01 Engine mounts BMW E46 - 1JZ / 2JZ

These mounts have a bolt section that will fit 1JZ / 2JZ GE and GTE. The mounts are made to fit with rear-mounted oil pan.

The front corners of the oil pan may be needed to massaged slightly with a hammer to create some space to the front member.